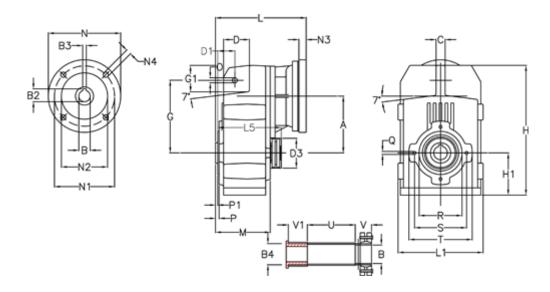

## **Measures**

| A = 211.30 | D1 = 65.0  | l5 = 222.0  | P1                                  | = 4.5    | V =  |
|------------|------------|-------------|-------------------------------------|----------|------|
| B = 50     | d3 = 120   | M = 163.0   | Q                                   | = M12x19 | V1 = |
| B1 = 28    | G = 278    | N = 250     | R                                   | = 180    |      |
| B2 = 31.3  | G1 = 105.5 | N1 = 215    | S                                   | = 215    |      |
| B3 = 8     | H = 479.0  | N2 = 180    | Т                                   | = 250    |      |
| B4 = 50    | H1 = 144.0 | N4 = M12x16 | Tightening torque Nm adapter bushir | ng = 6.0 |      |
| C = 20     | L = 297.5  | O = 22      | Tightening torque Nm shrink disc    | = 12.0   |      |
| D = 93.5   | L1 = 273   | P = 8.5     | U                                   | = 91.0   |      |
|            |            |             |                                     |          |      |